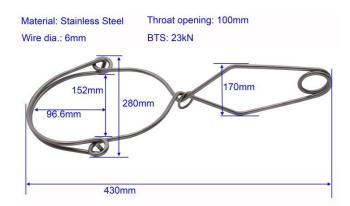

# Code: BFK08

## Features Stainless Steel

- 316 grade SS
- 140mm Throat Opening
- Light weight

### Material and Construction

- 316 grade Stainless Steel
- Eye size suitable for all types of equipment fitting

## Applications and Usage

- Single point anchor
- Safe working load: 22kN, note: engineer may be required to certify structure
- Use in conjunction with an approved Full Body Harness and shock absorbing lanyard, or rope restraint system

# **Testing and Quality Control**

- 100% visual inspection
- Tested and passed 23N load
- All raw materials conform to relevant safety standards